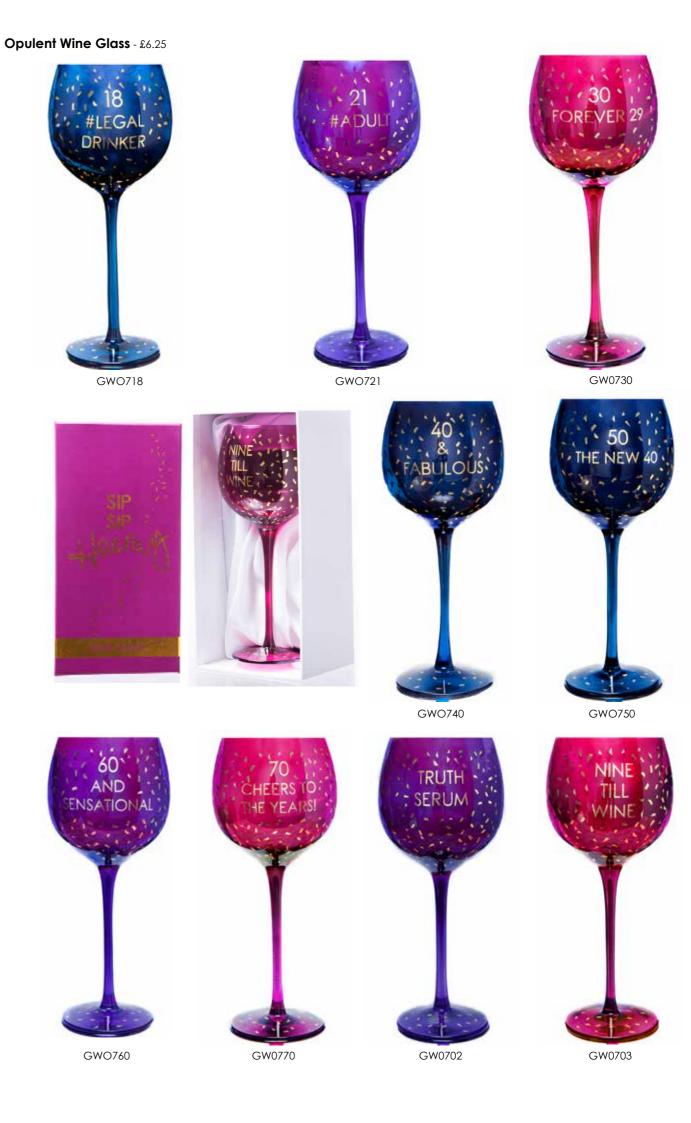

Display- £49.80 Individual Price - £2.49





DR0023



DR0022



\_9000



Love My Meat - CO1011

DR0021

# Let The Mixing Be-Gin

GWR011-£3.33













# **Just One Prosecco**

WB3110 -£2.08



# A Gin Snob's Guide

YFD0161- Size 18 x 12 cm 96pp HB £4.19



# How To Order A Beer In 26 Languages

NI1201- £4.16



# **Rainbow Lustre Unicorn Glass**

GWL051- £5.83







ChatterWALL - £3.33



Example of frame packaging

TF8701



TF8710





TF8705









TF8711

TF8703











# Celebrate What Counts- Number Holders with Candles

SP9500 CDU - £99.60 Includes 8 white party candles Number size 8.4 x 6.4cm Individual Holders - £1.66







12 Pack Party Candles

CDU - £29.76 SP7201- £1.24







Candle and flame colours: Red, Orange, Blue, Green, White & Purple





TF8727













CELEBRATE



Packaged in an open-faced box with attractive foil detail.















GWG250

GWG240

GWG260

# Paper Straws - £2.08













PS1010 - Prosecco Time PS1011 - Happy Birthday PS1012 - Gin Time











BB2241

CELEBRATE



BB2242











YLB0034 Size: 10cm x 9cm 96pp PB £2.10



YLB0031 Size: 10cm x 9cm 96pp PB £2.10



YLB0035 Size: 10cm x 9cm 96pp PB £2.10



YLB0032 Size:10cm x 9cm 96pp PB £2.10



YLB0033 Size: 10cm x 9cm 96pp PB £2.10



## Letter Candles

SP9100 Display- £68.88 Individual Candle- £0.41

CDU Dimensions: C
Height - 45.7cm Height - 33cm W

Depth - 7.6cm

Candle Dimensions: Height - 3.8cm Width - 3.8cm

Depth - 1.9cm





Replenishment is in single letters- Packs of 4

**Word Candles** 

SP9400 Display-£92.64 Individual Large Candle-£0.83 Indi