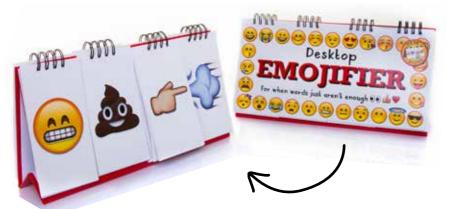

# Kama Sutra Playing Cards

OT2001 - £1.66

37 36

**Mop Toppers** 

ST4500- 29.76

**Desktop Emojifier** YFL0005 Size: 14 x 25cm 50pp £3.59

GIVE IT 10 MINUTES **BACK SIDE** 

DK1011