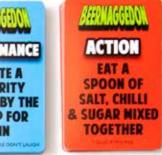

# **Beermaggedon Game**

GA3036- £4.16

Game Contains:

- Over 100 Cards
- Beer Cards
- Action Cards
- Performance Cards

Pick a card, complete the forfeits and if you fail..... Chug, Chug, Swig or Slug your bear!

EAT A