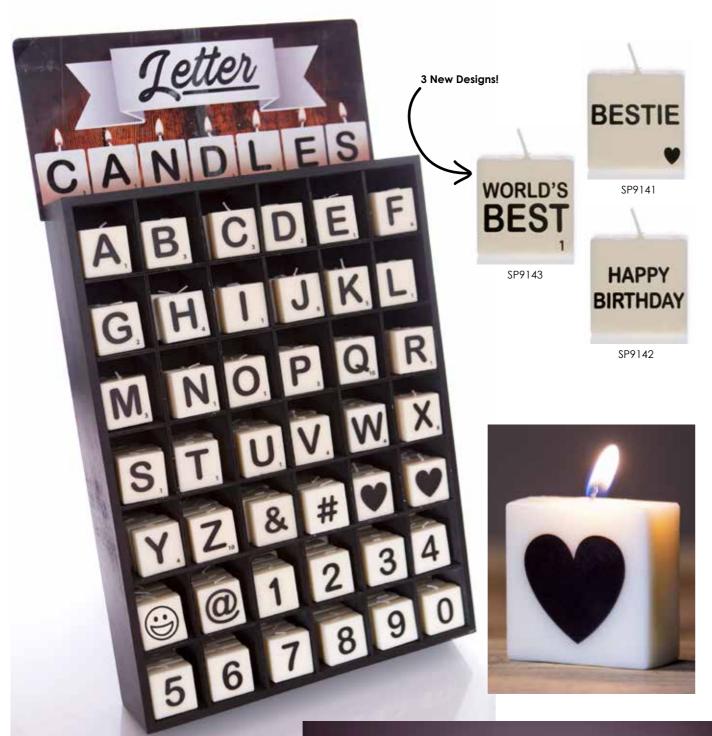

## Letter Candles

SP9100 Display- £68.88 Individual Candle- £0.41

CDU Dimensions: C
Height - 45.7cm Height - 33cm W

Depth - 7.6cm

Candle Dimensions: Height - 3.8cm Width - 3.8cm

Depth - 1.9cm

Replenishment is in single letters- Packs of 4