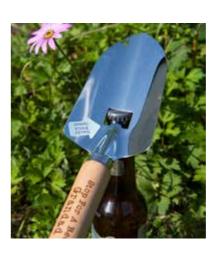

# Bottle Opener Trowel - £2.49

3 x Designs15 in CDULeather Tie

GC1300 CDU - 15 pcs - £37.35

GC1301