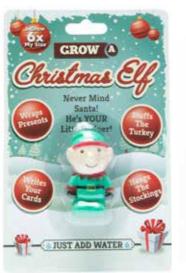

BB5213 - £1.66

Christmas Chatterwall- £3.33

Place your Santa or Elf in water and watch it grow

to times the size!

8802

• Sparkly glitter finish in gold or silver

• Packaged in attractive frame style box

BB5229- £1.66