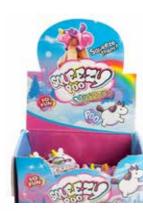

Replenishment is in single letters- Packs of 4

**Word Candles** 

SP9400 Display-£92.64 Individual Large Candle-£0.83 Individual Small Candle-£0.41





Candle Dimensions (Approx.)

Small

3.8cm x 3.8cm x 1.9cm

Large

3.8cm x 8.9cm x 1.9cm























BB5231-£1.66

BB5213 - £1.66

Christmas Chatterwall- £3.33



Place your Santa or Elf in water and watch it grow

to times the size!









8802



• Sparkly glitter finish in gold or silver

• Packaged in attractive frame style box











BB5229- £1.66



24

Chill Dog- Stress Toy BB2232- £2.49













Kalma Kitty- Stress Toy BB2233-£2.49

Calma Llama- Stress Toy BB2202- £2.49



Grow A Calma Llama BB5226-£1.66







# **Magical Flying Unicorn**

PK1001-£1.24



# Squeezy Pooping Unicorn Keyring

BB5245- £1.24







# Unicorn Starlight Bottle<sup>TM</sup> SB1118- £2.91

# **Grow A Unicorn**

BB5214- £1.66





# **Pooping Unicorn**

BB5243- £2.91





# **Unicorn Tissues**

PK1002- £1.24





TOYS & GAMES

OT2056- £2.91

# The Scores Are In!

Whatever the performance... Dad dancing, attempts at Cordon Bleu cookery, this hand-held paddle, with flip-over score cards means you're ready to score!















**Grow A Mermaid** 





**Grow A Giant T-Rex** 

BB5230- £3.33

# **Mermaid Glitter Batons**

BB5251- £1.04



**TOYS & GAMES** 















- 3 Games In One
- 44 Poop Cards
- 4 Wipe Cards
- 4 Toilet Brush Cards



Banta Game

- POLITICS
- RELIGION
- PEOPLE
- GENERAL
- WORK

# Game Contains:

- 162 Cards In Total
- •108 Banta Cards
- •54 Wild Cards
- Includes Sand

















RELIGIO