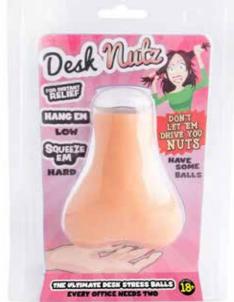

# Desk Nutz

DK1051- £3.74

47

"The reasonable man adapts himself to the world; the unreasonable one persists in trying to adapt the world to himself. Therefore all progress depends on the unreasonable man"