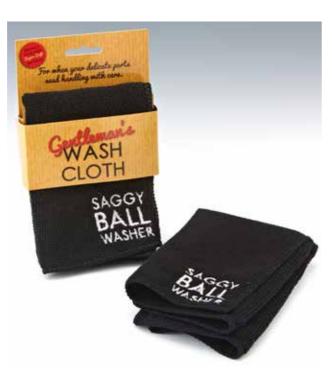

# Saggy Ball Washer

OT2049- £1.66

Gentleman's Ball Scratcher

OT2055- £4.99

BB5216-£1.66