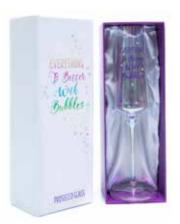

# **Rainbow Lustre Unicorn Glass**

GWL051- £5.83

ChatterWALL - £3.33

Example of frame packaging

TF8701

TF8710

TF8705

TF8711