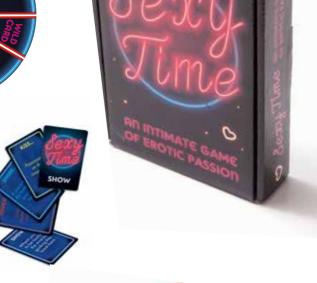

# **Sexy Time Game**

GA3039- £4.16

- 108 Cards in Total
- 8 WILD Cards
- 25 SHOW Cards
- 25 SHARE Cards
- 25 KISS Cards
- 25 TOUCH Cards

• Wipeable Marker

TOYS & GAMES