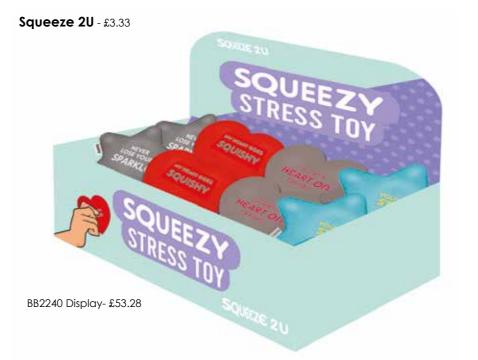

# Paper Straws - £2.08

PS1010 - Prosecco Time PS1011 - Happy Birthday PS1012 - Gin Time

BB2241

CELEBRATE

BB2242

YLB0034 Size: 10cm x 9cm 96pp PB £2.10

YLB0031 Size: 10cm x 9cm 96pp PB £2.10

YLB0035 Size: 10cm x 9cm 96pp PB £2.10