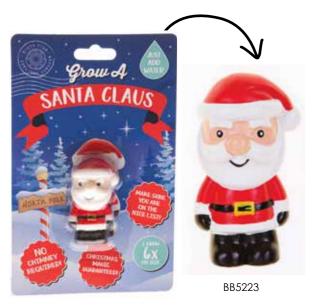

BB5213 - £1.66

Christmas Chatterwall- £3.33

Place your Santa or Elf in water and watch it grow

to times the size!

8802

• Sparkly glitter finish in gold or silver

• Packaged in attractive frame style box

BB5229- £1.66