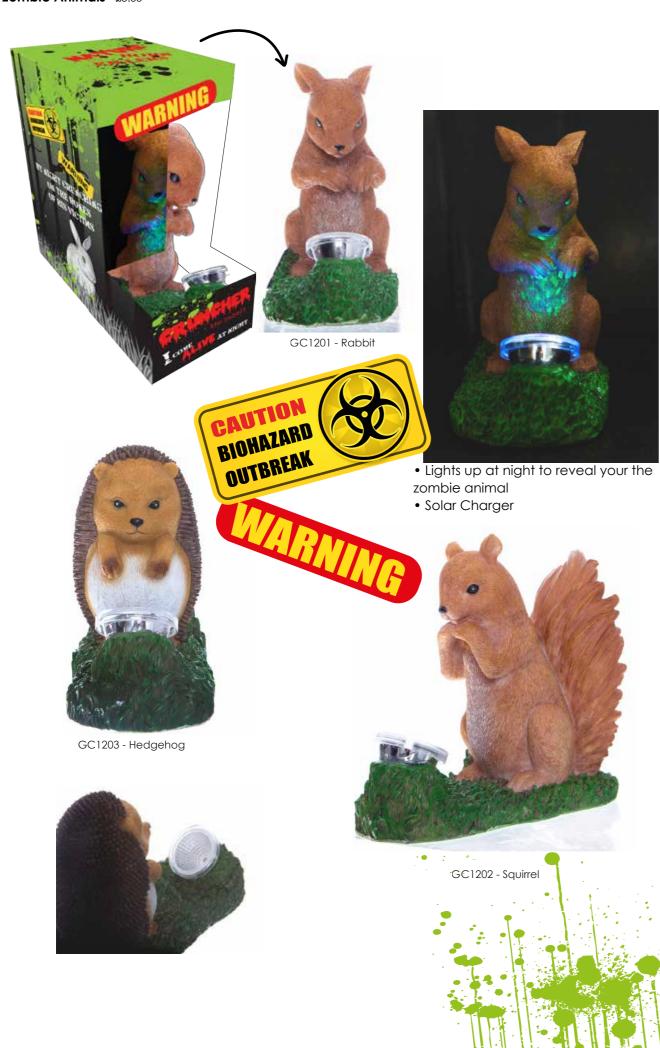

We want all gifts to create an impact. Gifts should be Fun, Wild, Quirky, Interesting and above all better than before...











# Chocolate Massage Kit

OT2034 - £6.66



MU3084

# Knitting Mugs - £4.16



Yoga/Pilates Mugs - £3.74





MU3047



MU3507



MU3510



Bike Chain Bottle Opener

BO1202 - £1.66



The Pocket Boof of Golf Jokes YHU0548 Size 14 X 11cm 96pp HB - £4.79



MU3504





MU3044



MU3045



MOUTH SOAP PAY YOUR SWEAR FINES



BB6301





BB6303



BB6304



BB6305



BB6306

8



# Bottle Opener Trowel - £2.49

3 x Designs15 in CDULeather Tie



GC1300 CDU - 15 pcs - £37.35





GC1301

# In the Garden Mugs - £3.74



MU3072

MU3071





Signs Of The Times - £4.16



TF6221 - 12.7cm x 12.7cm



TF6222 - 12.7cm x 12.7cm



TF6223 - 6.1cm x 22.9cm



TF6224 - 6.1cm x 22.9cm



**Bike Sign** - £7.50



Tandem Bike Sign - £8.33





Dude With The Food - CO1010

• High quality canvas with leather effect pockets



DR0020 Display- £49.80 Individual Price - £2.49





DR0023



DR0022



\_9000



Love My Meat - CO1011

DR0021

# Let The Mixing Be-Gin

GWR011-£3.33













# **Just One Prosecco**

WB3110 -£2.08



# A Gin Snob's Guide

YFD0161- Size 18 x 12 cm 96pp HB £4.19



# How To Order A Beer In 26 Languages

NI1201- £4.16



# **Rainbow Lustre Unicorn Glass*