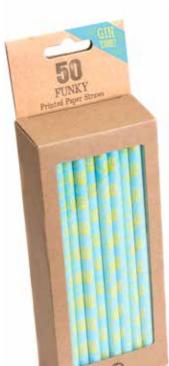

# Paper Straws - £2.08

PS1010 - Prosecco Time PS1011 - Happy Birthday PS1012 - Gin Time

BB2241

CELEBRATE

BB2242

YLB0034 Size: 10cm x 9cm 96pp PB £2.10

YLB0031 Size: 10cm x 9cm 96pp PB £2.10

YLB0035 Size: 10cm x 9cm 96pp PB £2.10