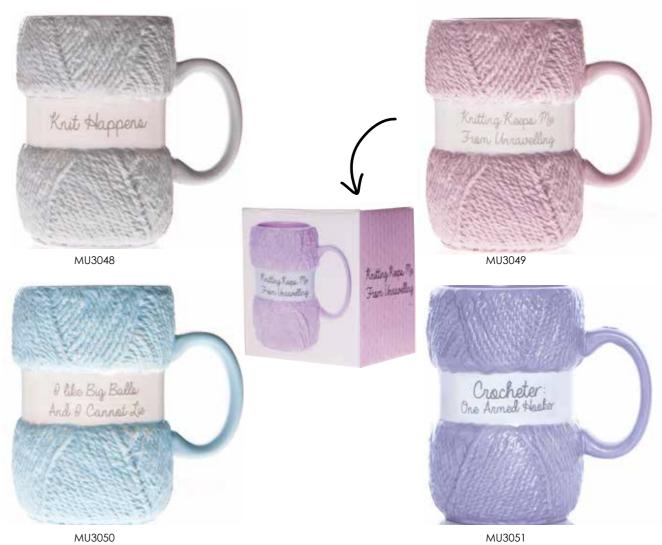

# Knitting Mugs - £4.16

Yoga/Pilates Mugs - £3.74

MU3047

MU3507

MU3510

Bike Chain Bottle Opener

BO1202 - £1.66

The Pocket Boof of Golf Jokes YHU0548 Size 14 X 11cm 96pp HB - £4.79