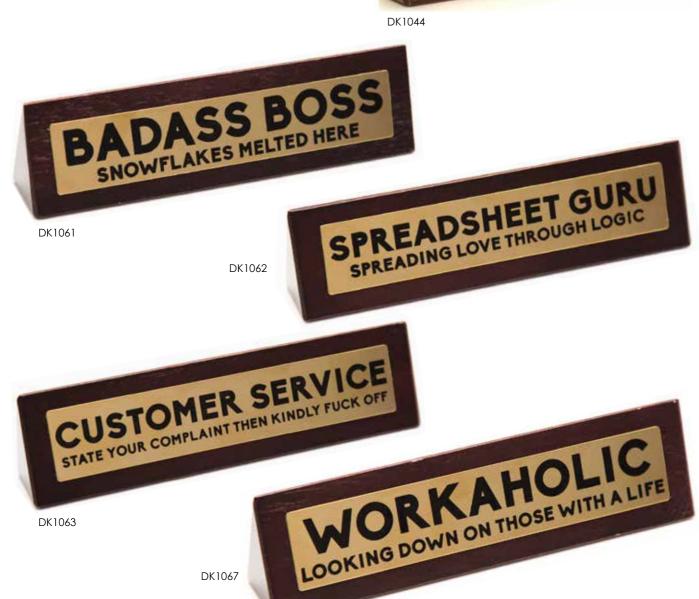

DK1012

DK1003

DK1006

DK1014

Wooden Desk Signs - £3.33

Trophy Mugs - £3.74

YFL0011 Size: 16 x 14cm 50pp £3.59

**Senior Moments Wit & Wisdom** YFL0001 Size: 14 x 25 cm 50pp £3.59