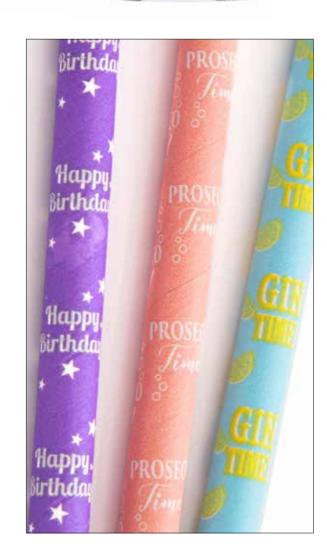

# Paper Straws - £2.08

PS1010 - Prosecco Time PS1011 - Happy Birthday PS1012 - Gin Time

BB2241

CELEBRATE

BB2242

YLB0034 Size: 10cm x 9cm 96pp PB £2.10

YLB0031 Size: 10cm x 9cm 96pp PB £2.10

YLB0035 Size: 10cm x 9cm 96pp PB £2.10