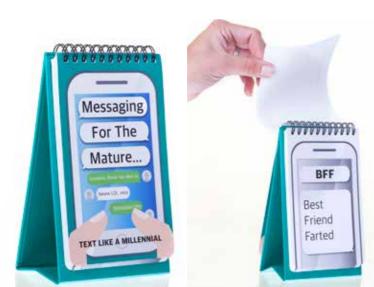

# Kama Sutra Playing Cards

OT2001 - £1.66

37 36

**Mop Toppers** 

ST4500- 29.76

**Desktop Emojifier** YFL0005 Size: 14 x 25cm 50pp £3.59

GIVE IT 10 MINUTES **BACK SIDE** 

DK1011