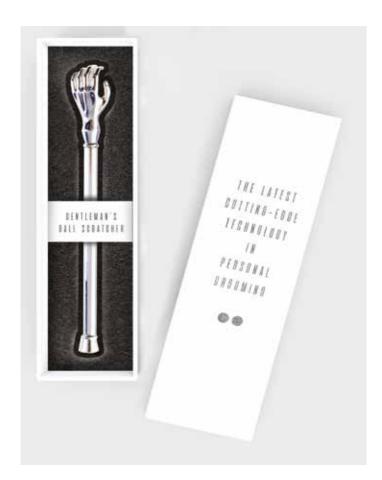

# Saggy Ball Washer

OT2049- £1.66

Gentleman's Ball Scratcher

OT2055- £4.99

BB5216-£1.66