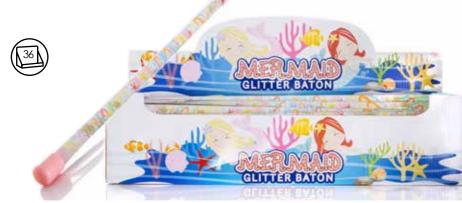

# **Mermaid Glitter Batons**

BB5251- £1.04

**TOYS & GAMES** 

- 3 Games In One
- 44 Poop Cards
- 4 Wipe Cards
- 4 Toilet Brush Cards

Banta Game

- POLITICS
- RELIGION
- PEOPLE
- GENERAL
- WORK