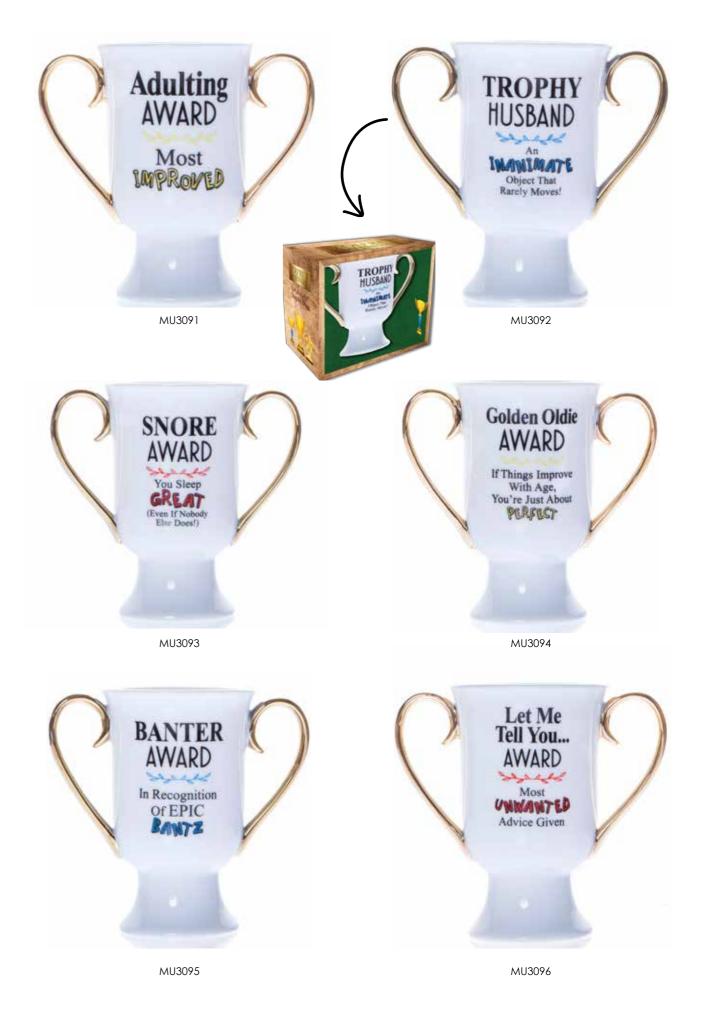

DK1012

DK1003

DK1006

DK1014

Wooden Desk Signs - £3.33

Trophy Mugs - £3.74

YFL0011 Size: 16 x 14cm 50pp £3.59

**Senior Moments Wit & Wisdom** YFL0001 Size: 14 x 25 cm 50pp £3.59