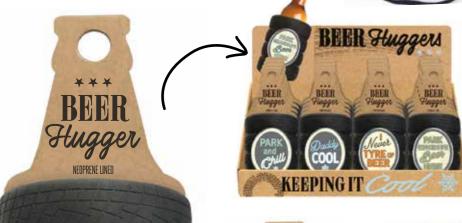

gs - £4.16



Yoga/Pilates Mugs - £3.74





MU3047



MU3507



MU3510



Bike Chain Bottle Opener

BO1202 - £1.66



The Pocket Boof of Golf Jokes YHU0548 Size 14 X 11cm 96pp HB - £4.79



MU3504





MU3044



MU3045



MOUTH SOAP PAY YOUR SWEAR FINES



BB6301





BB6303



BB6304



BB6305



BB6306

8



# Bottle Opener Trowel - £2.49

3 x Designs15 in CDULeather Tie



GC1300 CDU - 15 pcs - £37.35





GC1301

# In the Garden Mugs - £3.74



MU3072

MU3071





Signs Of The Times - £4.16



TF6221 - 12.7cm x 12.7cm



TF6222 - 12.7cm x 12.7cm



TF6223 - 6.1cm x 22.9cm



TF6224 - 6.1cm x 22.9cm



**Bike Sign** - £7.50



Tandem Bike Sign - £8.33





Dude With The Food - CO1010

• High quality canvas with leather effect pockets



DR0020 Display- £49.80 Individual Price - £2.49





DR0023



DR0022



\_9000



Love My Meat - CO1011

DR0021

# Let The Mixing Be-Gin

GWR011-£3.33













# **Just One Prosecco**

WB3110 -£2.08



# A Gin Snob's Guide

YFD0161- Size 18 x 12 cm 96pp HB £4.19



# How To Order A Beer In 26 Languages

NI1201- £4.16



# **Rainbow Lustre Unicorn Glass**

GWL051- £5.83







ChatterWALL - £3.33



Example of frame packaging

TF8701



TF8710





TF8705









TF8711

TF8703











# Celebrate What Counts- Number Holders with Candles

SP9500 CDU - £99.60 Includes 8 white party candles Number size 8.4 x 6.4cm Individual Holders - £1.66







12 Pack Party Candles

CDU - £29.76 SP7201- £1.24







Candle and flame colours: Red, Orange, Blue, Green, White & Purple





TF8727













CELEBRATE



Packaged in an open-faced