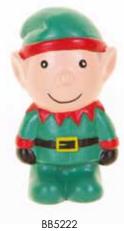

BB5213 - £1.66

Christmas Chatterwall- £3.33

Place your Santa or Elf in water and watch it grow

to times the size!

8802

• Sparkly glitter finish in gold or silver

• Packaged in attractive frame style box

BB5229- £1.66