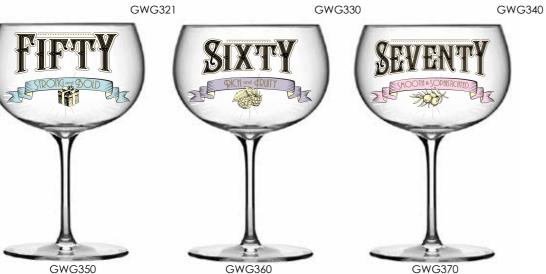

Candle and flame colours: Red, Orange, Blue, Green, White & Purple

TF8727

CELEBRATE

Packaged in an open-faced box with attractive foil detail.

GWG250

GWG240

GWG260