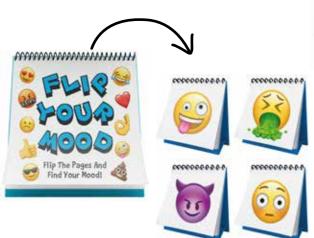

# **Workplace Mood Swings**

YFL0003 Size: 14 x 25cm 50pp £3.59

Payday!
Time for biscuits.

Classic Insults

YFL0004 Size: 14 x 25cm 50pp £3.59

Wash Your Mouth Out!

YFL0012 Size: 12 x 18cm 50pp £3.59

**World's Best Knock Knock Jokes** YHU0384