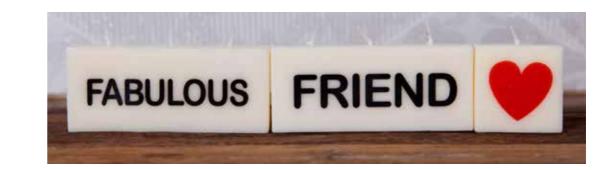

**Word Candles** 

SP9400 Display-£92.64 Individual Large Candle-£0.83 Individual Small Candle-£0.41

Candle Dimensions (Approx.)

Small

3.8cm x 3.8cm x 1.9cm

Large

3.8cm x 8.9cm x 1.9cm

BB5231-£1.66