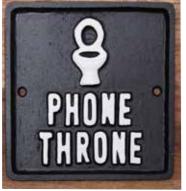

# In the Garden Mugs - £3.74

MU3072

MU3071

Signs Of The Times - £4.16

TF6221 - 12.7cm x 12.7cm

TF6222 - 12.7cm x 12.7cm

TF6223 - 6.1cm x 22.9cm

TF6224 - 6.1cm x 22.9cm