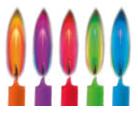

# Celebrate What Counts- Number Holders with Candles

SP9500 CDU - £99.60 Includes 8 white party candles Number size 8.4 x 6.4cm Individual Holders - £1.66

12 Pack Party Candles

CDU - £29.76 SP7201- £1.24