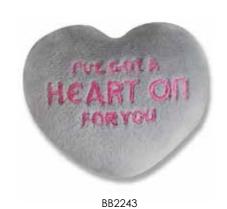

# Paper Straws - £2.08

PS1010 - Prosecco Time PS1011 - Happy Birthday PS1012 - Gin Time

BB2241

CELEBRATE

BB2242

YLB0034 Size: 10cm x 9cm 96pp PB £2.10

YLB0031 Size: 10cm x 9cm 96pp PB £2.10

YLB0035 Size: 10cm x 9cm 96pp PB £2.10