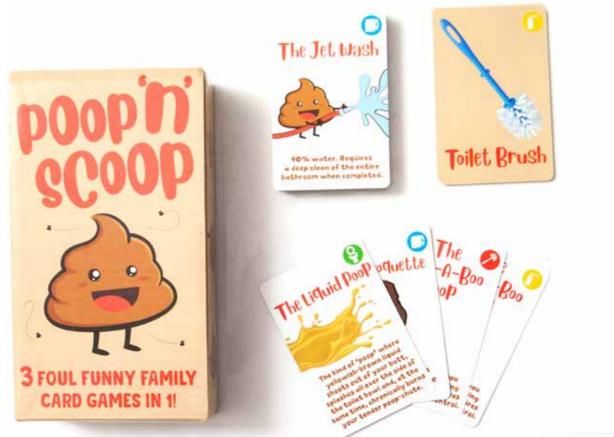

# **Mermaid Glitter Batons**

BB5251- £1.04

**TOYS & GAMES** 

- 3 Games In One
- 44 Poop Cards
- 4 Wipe Cards
- 4 Toilet Brush Cards

Banta Game

- POLITICS
- RELIGION
- PEOPLE
- GENERAL
- WORK