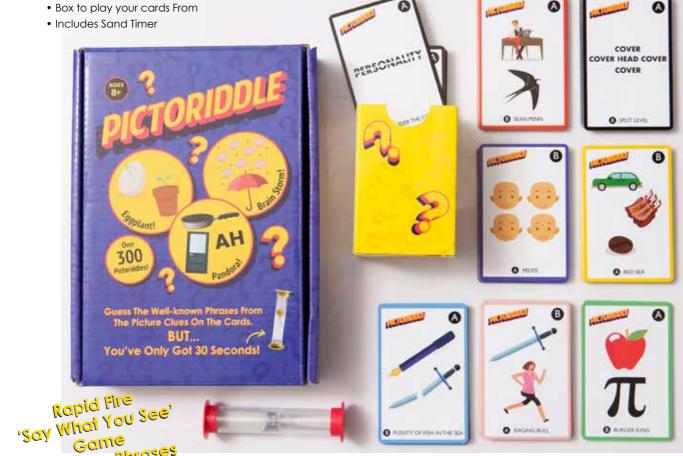

# Pictoriddle Game

GA3035- £4.99

Game Contains:

- 3 x Decks Of Cards
- Over 300 Pictoriddles

Guess The Phrases In 30 Seconds

LINK! LINK! SAWIS AGENCE

LIMR!LIMR!

LIAR!LIAR!