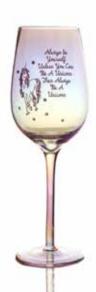

# **Rainbow Lustre Unicorn Glass**

GWL051- £5.83

ChatterWALL - £3.33

Example of frame packaging

TF8701

TF8710

TF8705

TF8711