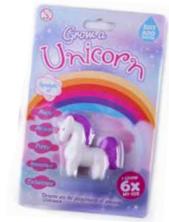

dual Large Candle-£0.83 Individual Small Candle-£0.41





Candle Dimensions (Approx.)

Small

3.8cm x 3.8cm x 1.9cm

Large

3.8cm x 8.9cm x 1.9cm























BB5231-£1.66

BB5213 - £1.66

Christmas Chatterwall- £3.33



Place your Santa or Elf in water and watch it grow

to times the size!









8802



• Sparkly glitter finish in gold or silver

• Packaged in attractive frame style box











BB5229- £1.66



24

Chill Dog- Stress Toy BB2232- £2.49













Kalma Kitty- Stress Toy BB2233-£2.49

Calma Llama- Stress Toy BB2202- £2.49



Grow A Calma Llama BB5226-£1.66







# **Magical Flying Unicorn**

PK1001-£1.24



# Squeezy Pooping Unicorn Keyring

BB5245- £1.24







# Unicorn Starlight Bottle<sup>TM</sup> SB1118- £2.91

# **Grow A Unicorn**

BB5214- £1.66





# **Pooping Unicorn**

BB5243- £2.91





# **Unicorn Tissues**

PK1002- £1.24





TOYS & GAMES

OT2056- £2.91

# The Scores Are In!

Whatever the performance... Dad dancing, attempts at Cordon Bleu cookery, this hand-held paddle, with flip-over score cards means you're ready to score!















**Grow A Mermaid** 





**Grow A Giant T-Rex** 

BB5230- £3.33

# **Mermaid Glitter Batons**

BB5251- £1.04



**TOYS & GAMES** 















- 3 Games In One
- 44 Poop Cards
- 4 Wipe Cards
- 4 Toilet Brush Cards



Banta Game

- POLITICS
- RELIGION
- PEOPLE
- GENERAL
- WORK

# Game Contains:

- 162 Cards In Total
- •108 Banta Cards
- •54 Wild Cards
- Includes Sand

















RELIGION





# Pictoriddle Game

GA3035- £4.99

Game Contains:

- 3 x Decks Of Cards
- Over 300 Pictoriddl