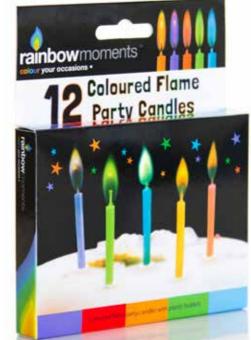

# Celebrate What Counts- Number Holders with Candles

SP9500 CDU - £99.60 Includes 8 white party candles Number size 8.4 x 6.4cm Individual Holders - £1.66

12 Pack Party Candles

CDU - £29.76 SP7201- £1.24

Candle and flame colours: Red, Orange, Blue, Green, White & Purple

TF8727

CELEBRATE

Packaged in an open-faced box with attractive foil detail.

GWG250

GWG240

GWG260