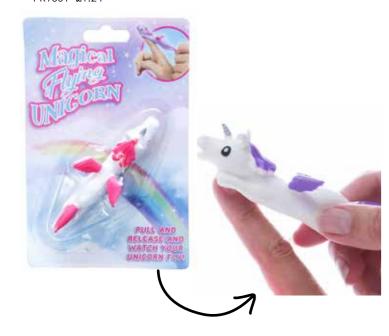

nsions: Height - 3.8cm Width - 3.8cm

Depth - 1.9cm





Replenishment is in single letters- Packs of 4

**Word Candles** 

SP9400 Display-£92.64 Individual Large Candle-£0.83 Individual Small Candle-£0.41





Candle Dimensions (Approx.)

Small

3.8cm x 3.8cm x 1.9cm

Large

3.8cm x 8.9cm x 1.9cm























BB5231-£1.66

BB5213 - £1.66

Christmas Chatterwall- £3.33



Place your Santa or Elf in water and watch it grow

to times the size!









8802



• Sparkly glitter finish in gold or silver

• Packaged in attractive frame style box











BB5229- £1.66



24

Chill Dog- Stress Toy BB2232- £2.49













Kalma Kitty- Stress Toy BB2233-£2.49

Calma Llama- Stress Toy BB2202- £2.49



Grow A Calma Llama BB5226-£1.66







# **Magical Flying Unicorn**

PK1001-£1.24



# Squeezy Pooping Unicorn Keyring

BB5245- £1.24







# Unicorn Starlight Bottle<sup>TM</sup> SB1118- £2.91

# **Grow A Unicorn**

BB5214- £1.66





# **Pooping Unicorn**

BB5243- £2.91





# **Unicorn Tissues**

PK1002- £1.24





TOYS & GAMES

OT2056- £2.91

# The Scores Are In!

Whatever the performance... Dad dancing, attempts at Cordon Bleu cookery, this hand-held paddle, with flip-over score cards means you're ready to score!















**Grow A Mermaid** 





**Grow A Giant T-Rex** 

BB5230- £3.33

# **Mermaid Glitter Batons**

BB5251- £1.04



**TOYS & GAMES** 















- 3 Games In One
- 44 Poop Cards
- 4 Wipe Cards
- 4 Toilet Brush Cards



Banta Game

- POLITICS
- RELIGION
- PEOPLE
- GENERAL
- WORK

# Game Contains:

- 162 Cards In Total
- •108 Banta Cards
- •54