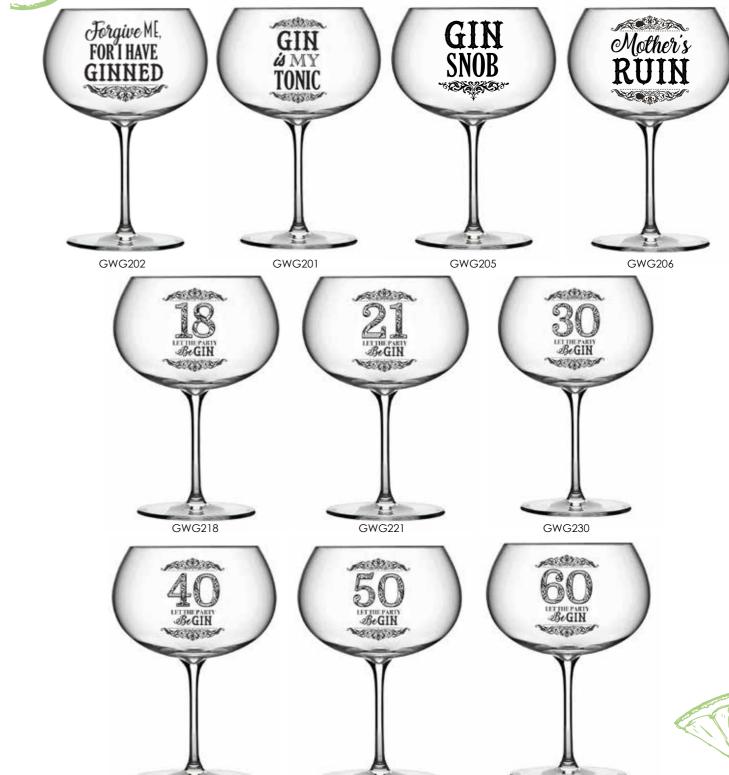

- CO1011

DR0021

# Let The Mixing Be-Gin

GWR011-£3.33













# **Just One Prosecco**

WB3110 -£2.08



# A Gin Snob's Guide

YFD0161- Size 18 x 12 cm 96pp HB £4.19



# How To Order A Beer In 26 Languages

NI1201- £4.16



# **Rainbow Lustre Unicorn Glass**

GWL051- £5.83







ChatterWALL - £3.33



Example of frame packaging

TF8701



TF8710





TF8705









TF8711

TF8703











# Celebrate What Counts- Number Holders with Candles

SP9500 CDU - £99.60 Includes 8 white party candles Number size 8.4 x 6.4cm Individual Holders - £1.66







12 Pack Party Candles

CDU - £29.76 SP7201- £1.24







Candle and flame colours: Red, Orange, Blue, Green, White & Purple





TF8727













CELEBRATE



Packaged in an open-faced box with attractive foil detail.















GWG250

GWG240

GWG260

# Paper Straws - £2.08













PS1010 - Prosecco Time PS1011 - Happy Birthday PS1012 - Gin Time











BB2241

CELEBRATE



BB2242











YLB0034 Size: 10cm x 9cm 96pp PB £2.10



YLB0031 Size: 10cm x 9cm 96pp PB £2.10



YLB0035 Size: 10cm x 9cm 96pp PB £2.10



YLB0032 Size:10cm x 9cm 96pp PB £2.10



YLB0033 Size: 10cm x 9cm 96pp PB £2.10



## Letter Candles

SP9100 Display- £68.88 Individual Candle- £0.41

CDU Dimensions: C
Height - 45.7cm Height - 33cm W

Depth - 7.6cm

Candle Dimensions: Height - 3.8cm Width - 3.8cm

Depth - 1.9cm





Replenishment is in single letters- Packs of 4

**Word Candles** 

SP9400 Display-£92.64 Individual Large Candle-£0.83 Individual Small Candle-£0.41





Candle Dimensions (Approx.)

Small

3.8cm x 3.8cm x 1.9cm