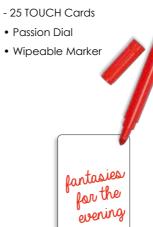

# **Sexy Time Game**

GA3039- £4.16

- 108 Cards in Total
- 8 WILD Cards
- 25 SHOW Cards
- 25 SHARE Cards
- 25 KISS Cards
- 25 TOUCH Cards

• Wipeable Marker

TOYS & GAMES