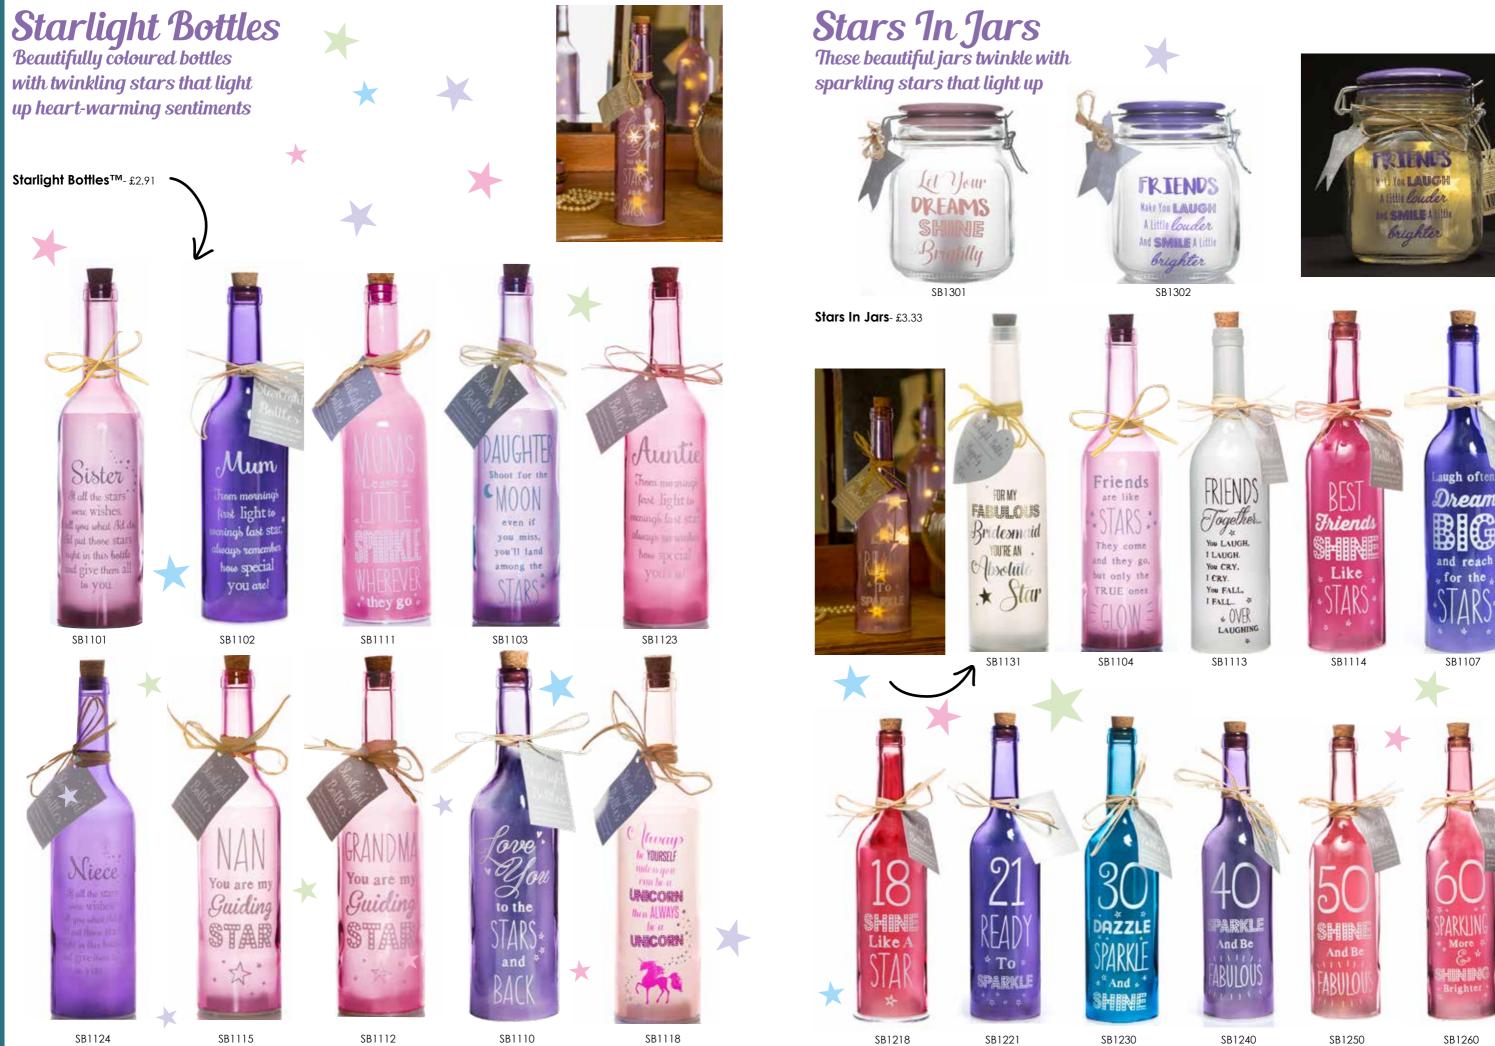

We want all gifts to create an impact. Gifts should be Fun, Wild, Quirky, Interesting and above all better than before...











# Chocolate Massage Kit

OT2034 - £6.66



MU3084

# Knitting Mugs - £4.16



Yoga/Pilates Mugs - £3.74





MU3047



MU3507



MU3510



Bike Chain Bottle Opener

BO1202 - £1.66



The Pocket Boof of Golf Jokes YHU0548 Size 14 X 11cm 96pp HB - £4.79



MU3504





MU3044



MU3045



MOUTH SOAP PAY YOUR SWEAR FINES



BB6301





BB6303



BB6304



BB6305



BB6306

8



# Bottle Opener Trowel - £2.49

3 x Designs15 in CDULeather Tie



GC1300 CDU - 15 pcs - £37.35





GC1301

# In the Garden Mugs - £3.74



MU3072

MU3071





Signs Of The Times - £4.16



TF6221 - 12.7cm x 12.7cm



TF6222 - 12.7cm x 12.7cm



TF6223 - 6.1cm x 22.9cm



TF6224 - 6.1cm x 22.9cm



**Bike Sign** - £7.50



Tandem Bike Sign - £8.33





Dude With The Food - CO1010

• High quality canvas with leather