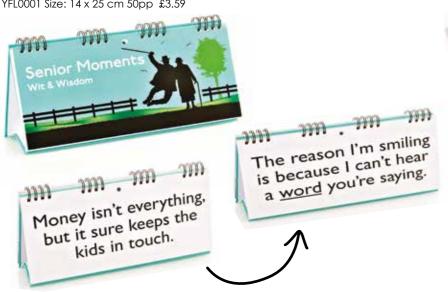

DK1012

DK1003

DK1006

DK1014

Wooden Desk Signs - £3.33

Trophy Mugs - £3.74

YFL0011 Size: 16 x 14cm 50pp £3.59

**Senior Moments Wit & Wisdom** YFL0001 Size: 14 x 25 cm 50pp £3.59