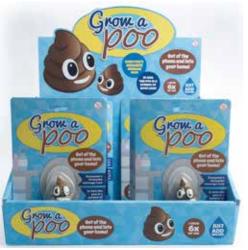

Size: 16 x 11cm 128pp PB £2.99

What Teenagers Say.... YHU0386 Size: 14 x 11cm 96pp HB £3.59

The Book of Dad YHM0103 Size: 14 x 11cm 96pp HB £3.59

**Poo Timer** OT2054- £2.08

**Grow A Poo** 

BB5215- £1.66

The Art of Logging Out
YHU0480 Size: 17.8cm x 10.7cm 96pp HB £4.79