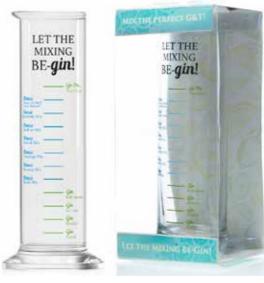

2 - £1.66



The Pocket Boof of Golf Jokes YHU0548 Size 14 X 11cm 96pp HB - £4.79



MU3504





MU3044



MU3045



MOUTH SOAP PAY YOUR SWEAR FINES



BB6301





BB6303



BB6304



BB6305



BB6306

8



# Bottle Opener Trowel - £2.49

3 x Designs15 in CDULeather Tie



GC1300 CDU - 15 pcs - £37.35





GC1301

# In the Garden Mugs - £3.74



MU3072

MU3071





Signs Of The Times - £4.16



TF6221 - 12.7cm x 12.7cm



TF6222 - 12.7cm x 12.7cm



TF6223 - 6.1cm x 22.9cm



TF6224 - 6.1cm x 22.9cm



**Bike Sign** - £7.50



Tandem Bike Sign - £8.33





Dude With The Food - CO1010

• High quality canvas with leather effect pockets



DR0020 Display- £49.80 Individual Price - £2.49





DR0023



DR0022



\_9000



Love My Meat - CO1011

DR0021

# Let The Mixing Be-Gin

GWR011-£3.33













# **Just One Prosecco**

WB3110 -£2.08



# A Gin Snob's Guide

YFD0161- Size 18 x 12 cm 96pp HB £4.19



# How To Order A Beer In 26 Languages

NI1201- £4.16



# **Rainbow Lustre Unicorn Glass**

GWL051- £5.83







ChatterWALL - £3.33



Example of frame packaging

TF8701



TF8710





TF8705









TF8711

TF8703











# Celebrate What Counts- Number Holders with Candles

SP9500 CDU - £99.60 Includes 8 white party candles Number size 8.4 x 6.4cm Individual Holders - £1.66







12 Pack Party Candles

CDU - £29.76 SP7201- £1.24







Candle and flame colours: Red, Orange, Blue, Green, White & Purple





TF8727













CELEBRATE



Packaged in an open-faced box with attractive foil detail.















GWG250

GWG240

GWG260

# Paper Straws - £2.08