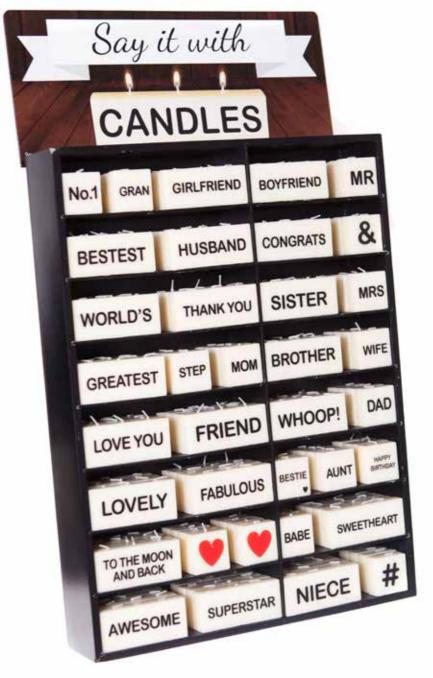

**Word Candles** 

SP9400 Display-£92.64 Individual Large Candle-£0.83 Individual Small Candle-£0.41

Candle Dimensions (Approx.)

Small

3.8cm x 3.8cm x 1.9cm

Large

3.8cm x 8.9cm x 1.9cm

BB5231-£1.66