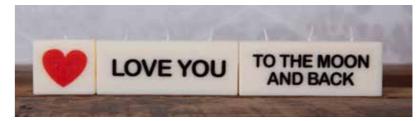

**Word Candles** 

SP9400 Display-£92.64 Individual Large Candle-£0.83 Individual Small Candle-£0.41

Candle Dimensions (Approx.)

Small

3.8cm x 3.8cm x 1.9cm

Large

3.8cm x 8.9cm x 1.9cm

BB5231-£1.66