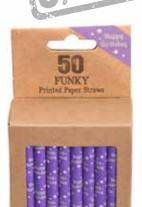

# Paper Straws - £2.08

PS1010 - Prosecco Time PS1011 - Happy Birthday PS1012 - Gin Time

BB2241

CELEBRATE

BB2242

YLB0034 Size: 10cm x 9cm 96pp PB £2.10

YLB0031 Size: 10cm x 9cm 96pp PB £2.10

YLB0035 Size: 10cm x 9cm 96pp PB £2.10