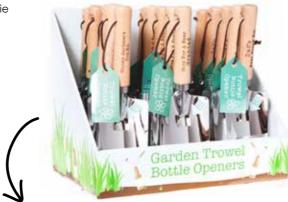

# Bottle Opener Trowel - £2.49

3 x Designs15 in CDULeather Tie

GC1300 CDU - 15 pcs - £37.35

GC1301