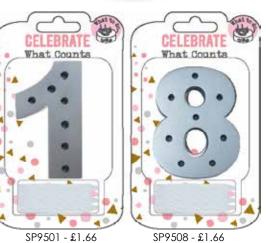

# Celebrate What Counts- Number Holders with Candles

SP9500 CDU - £99.60 Includes 8 white party candles Number size 8.4 x 6.4cm Individual Holders - £1.66

12 Pack Party Candles

CDU - £29.76 SP7201- £1.24