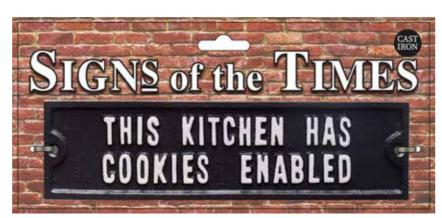

# In the Garden Mugs - £3.74

MU3072

MU3071

Signs Of The Times - £4.16

TF6221 - 12.7cm x 12.7cm

TF6222 - 12.7cm x 12.7cm

TF6223 - 6.1cm x 22.9cm

TF6224 - 6.1cm x 22.9cm