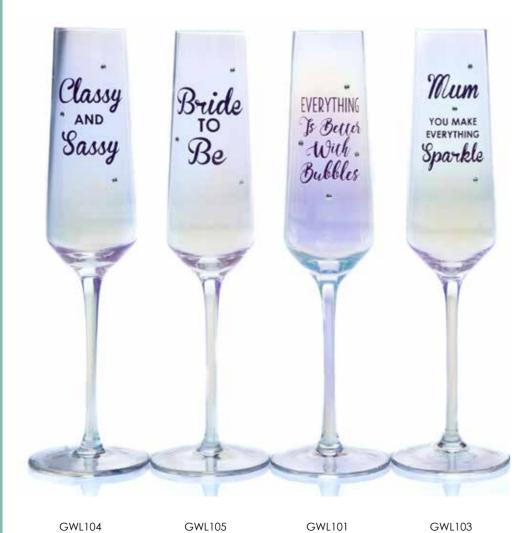

DR0020 Display- £49.80 Individual Price - £2.49





DR0023



DR0022



\_9000



Love My Meat - CO1011

DR0021

# Let The Mixing Be-Gin

GWR011-£3.33













# **Just One Prosecco**

WB3110 -£2.08



# A Gin Snob's Guide

YFD0161- Size 18 x 12 cm 96pp HB £4.19



# How To Order A Beer In 26 Languages

NI1201- £4.16



# **Rainbow Lustre Unicorn Glass**

GWL051- £5.83







ChatterWALL - £3.33



Example of frame packaging

TF8701



TF8710





TF8705









TF8711

TF8703











# Celebrate What Counts- Number Holders with Candles

SP9500 CDU - £99.60 Includes 8 white party candles Number size 8.4 x 6.4cm Individual Holders - £1.66







12 Pack Party Candles

CDU - £29.76 SP7201- £1.24







Candle and flame colours: Red, Orange, Blue, Green, White & Purple





TF8727













CELEBRATE



Packaged in an open-faced box with attractive foil detail.















GWG250

GWG240

GWG260

# Paper Straws - £2.08













PS1010 - Prosecco Time PS1011 - Happy Birthday PS1012 - Gin Time











BB2241

CELEBRATE



BB2242











YLB0034 Size: 10cm x 9cm 96pp PB £2.10



YLB0031 Size: 10cm x 9cm 96pp PB £2.10



YLB0035 Size: 10cm x 9cm 96pp PB £2.10



YLB0032 Size:10cm x 9cm 96pp PB £2.10



YLB0033 Size: 10cm x 9cm 96pp PB £2.10



## Letter Candles

SP9100 Display- £68.88 Individual Candle- £0.41

CDU Dimensions: C
Height - 45.7cm Height - 33cm W

Depth - 7.6cm

Candle Dimensions: Height - 3.8cm Width - 3.8cm

Depth - 1.9cm





Replenishment is in single letters- Packs of 4

**Word Candles** 

SP9400 Display-£92.64 Individual Large Candle-£0