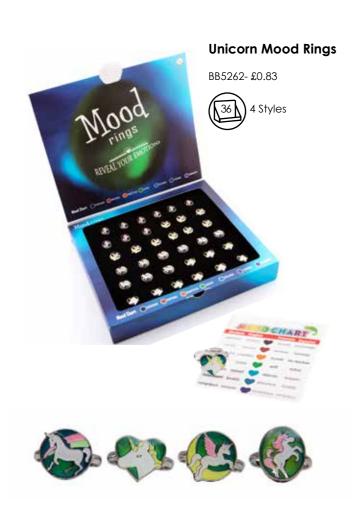

Replenishment is in single letters- Packs of 4

**Word Candles** 

SP9400 Display-£92.64 Individual Large Candle-£0.83 Individual Small Candle-£0.41





Candle Dimensions (Approx.)

Small

3.8cm x 3.8cm x 1.9cm

Large

3.8cm x 8.9cm x 1.9cm























BB5231-£1.66

BB5213 - £1.66

Christmas Chatterwall- £3.33



Place your Santa or Elf in water and watch it grow

to times the size!









8802



• Sparkly glitter finish in gold or silver

• Packaged in attractive frame style box











BB5229- £1.66



24

Chill Dog- Stress Toy BB2232- £2.49













Kalma Kitty- Stress Toy BB2233-£2.49

Calma Llama- Stress Toy BB2202- £2.49



Grow A Calma Llama BB5226-£1.66







# **Magical Flying Unicorn**

PK1001-£1.24



# Squeezy Pooping Unicorn Keyring

BB5245- £1.24







# Unicorn Starlight Bottle<sup>TM</sup> SB1118- £2.91

# **Grow A Unicorn**

BB5214- £1.66





# **Pooping Unicorn**

BB5243- £2.91





# **Unicorn Tissues**

PK1002- £1.24





TOYS & GAMES

OT2056- £2.91

# The Scores Are In!

Whatever the performance... Dad dancing, attempts at Cordon Bleu cookery, this hand-held paddle, with flip-over score cards means you're ready to score!















**Grow A Mermaid** 





**Grow A Giant T-Rex** 

BB5230- £3.33

# **Mermaid Glitter Batons**

BB5251- £1.04



**TOYS & GAMES** 















- 3 Games In One
- 44 Poop Cards
- 4 Wipe Cards
- 4 Toilet Brush Cards



Banta Game

- POLITICS
- RELIGION
- PEOPLE
- GENERAL
- WORK

# Game Contains:

- 162 Cards In Total
- •108 Banta Cards
- •54 Wild Cards
- Includes Sand

















RELIGION