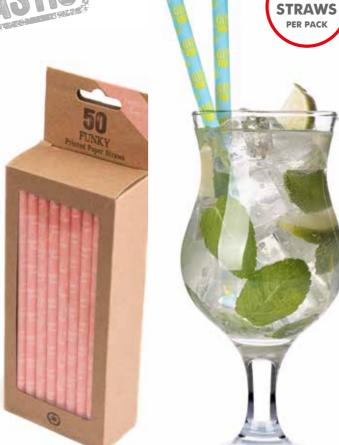

# Paper Straws - £2.08

PS1010 - Prosecco Time PS1011 - Happy Birthday PS1012 - Gin Time

BB2241

CELEBRATE

BB2242

YLB0034 Size: 10cm x 9cm 96pp PB £2.10

YLB0031 Size: 10cm x 9cm 96pp PB £2.10

YLB0035 Size: 10cm x 9cm 96pp PB £2.10