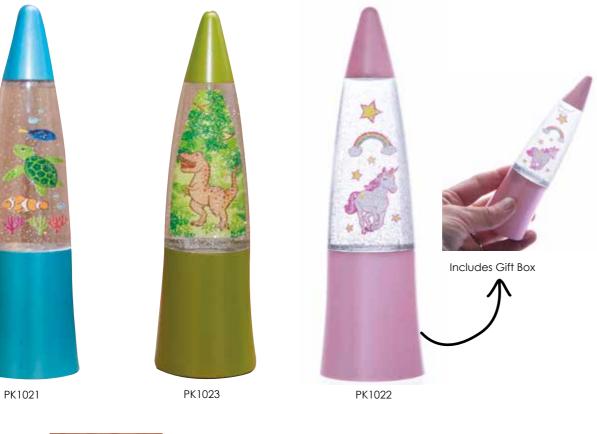

size!









8802



• Sparkly glitter finish in gold or silver

• Packaged in attractive frame style box











BB5229- £1.66



24

Chill Dog- Stress Toy BB2232- £2.49













Kalma Kitty- Stress Toy BB2233-£2.49

Calma Llama- Stress Toy BB2202- £2.49



Grow A Calma Llama BB5226-£1.66







# **Magical Flying Unicorn**

PK1001-£1.24



# Squeezy Pooping Unicorn Keyring

BB5245- £1.24







# Unicorn Starlight Bottle<sup>TM</sup> SB1118- £2.91

# **Grow A Unicorn**

BB5214- £1.66





# **Pooping Unicorn**

BB5243- £2.91





# **Unicorn Tissues**

PK1002- £1.24





TOYS & GAMES

OT2056- £2.91

# The Scores Are In!

Whatever the performance... Dad dancing, attempts at Cordon Bleu cookery, this hand-held paddle, with flip-over score cards means you're ready to score!















**Grow A Mermaid** 





**Grow A Giant T-Rex** 

BB5230- £3.33

# **Mermaid Glitter Batons**

BB5251- £1.04



**TOYS & GAMES** 















- 3 Games In One
- 44 Poop Cards
- 4 Wipe Cards
- 4 Toilet Brush Cards



Banta Game

- POLITICS
- RELIGION
- PEOPLE
- GENERAL
- WORK

# Game Contains:

- 162 Cards In Total
- •108 Banta Cards
- •54 Wild Cards
- Includes Sand

















RELIGION





# Pictoriddle Game

GA3035- £4.99

Game Contains:

- 3 x Decks Of Cards
- Over 300 Pictoriddles

Guess The Phrases In 30 Seconds



LINK! LINK! SAWIS AGENCE

LIMR!LIMR!

LIAR!LIAR!

A Game

Of Wits!

Who's Been

PORKIES!

See If you

Can Guess

**Emilia** 

## **Bullshit Game**

GA3023- £4.99

















# **Beermaggedon Game**

GA3036- £4.16

Game Contains:

- Over 100 Cards
- Beer