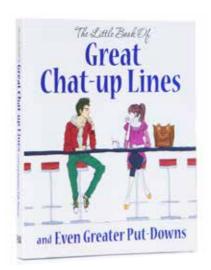

MU3802

MU3806

MU3807

The Little Book of Great Chat-Up Lines YLB0132 Size: 10 x 9cm 96pp PB £1.79

ZYLB32D FOC with 24 copies of YLB0132

OT2008 - £6.66