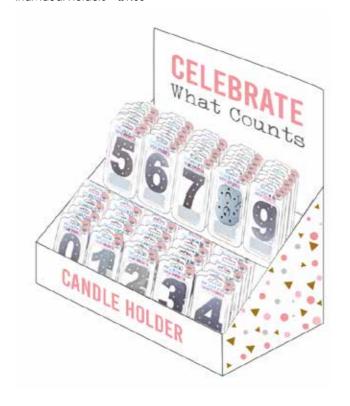

# Celebrate What Counts- Number Holders with Candles

SP9500 CDU - £99.60 Includes 8 white party candles Number size 8.4 x 6.4cm Individual Holders - £1.66

12 Pack Party Candles

CDU - £29.76 SP7201- £1.24