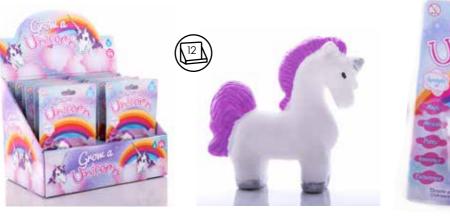

vidual Large Candle-£0.83 Individual Small Candle-£0.41





Candle Dimensions (Approx.)

Small

3.8cm x 3.8cm x 1.9cm

Large

3.8cm x 8.9cm x 1.9cm























BB5231-£1.66

BB5213 - £1.66

Christmas Chatterwall- £3.33



Place your Santa or Elf in water and watch it grow

to times the size!









8802



• Sparkly glitter finish in gold or silver

• Packaged in attractive frame style box











BB5229- £1.66



24

Chill Dog- Stress Toy BB2232- £2.49













Kalma Kitty- Stress Toy BB2233-£2.49

Calma Llama- Stress Toy BB2202- £2.49



Grow A Calma Llama BB5226-£1.66







# **Magical Flying Unicorn**

PK1001-£1.24



# Squeezy Pooping Unicorn Keyring

BB5245- £1.24







# Unicorn Starlight Bottle<sup>TM</sup> SB1118- £2.91

# **Grow A Unicorn**

BB5214- £1.66





# **Pooping Unicorn**

BB5243- £2.91





# **Unicorn Tissues**

PK1002- £1.24





TOYS & GAMES

OT2056- £2.91

# The Scores Are In!

Whatever the performance... Dad dancing, attempts at Cordon Bleu cookery, this hand-held paddle, with flip-over score cards means you're ready to score!















**Grow A Mermaid** 





**Grow A Giant T-Rex** 

BB5230- £3.33

# **Mermaid Glitter Batons**

BB5251- £1.04



**TOYS & GAMES** 















- 3 Games In One
- 44 Poop Cards
- 4 Wipe Cards
- 4 Toilet Brush Cards



Banta Game

- POLITICS
- RELIGION
- PEOPLE
- GENERAL
- WORK

# Game Contains:

- 162 Cards In Total
- •108 Banta Cards
- •54 Wild Cards
- Includes Sand

















RELIGION





# Pictoriddle Game

GA3035- £4.99

Game Contains:

- 3 x Decks Of Cards
- Over 300 Pictorid