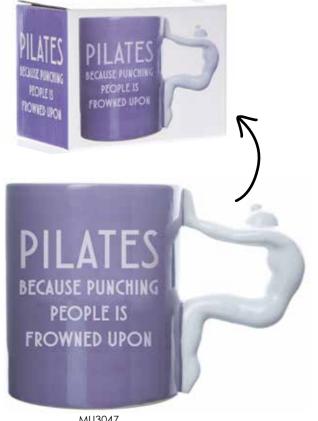

# Knitting Mugs - £4.16

Yoga/Pilates Mugs - £3.74

MU3047

MU3507

MU3510

Bike Chain Bottle Opener

BO1202 - £1.66

The Pocket Boof of Golf Jokes YHU0548 Size 14 X 11cm 96pp HB - £4.79