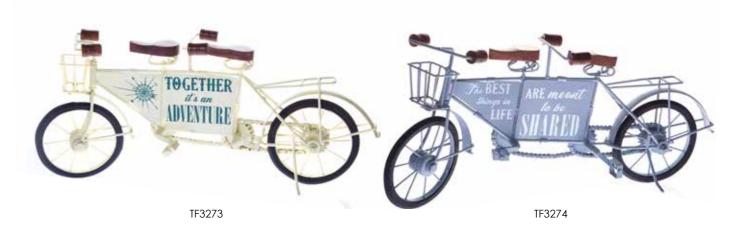

**Bike Sign** - £7.50

Tandem Bike Sign - £8.33

Dude With The Food - CO1010

• High quality canvas with leather effect pockets

DR0020 Display- £49.80 Individual Price - £2.49

DR0023

DR0022

\_9000