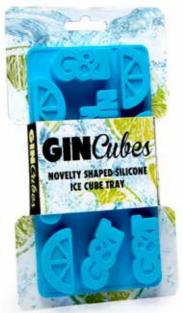

£1.66



The Pocket Boof of Golf Jokes YHU0548 Size 14 X 11cm 96pp HB - £4.79



MU3504





MU3044



MU3045



MOUTH SOAP PAY YOUR SWEAR FINES



BB6301





BB6303



BB6304



BB6305



BB6306

8



# Bottle Opener Trowel - £2.49

3 x Designs15 in CDULeather Tie



GC1300 CDU - 15 pcs - £37.35





GC1301

# In the Garden Mugs - £3.74



MU3072

MU3071





Signs Of The Times - £4.16



TF6221 - 12.7cm x 12.7cm



TF6222 - 12.7cm x 12.7cm



TF6223 - 6.1cm x 22.9cm



TF6224 - 6.1cm x 22.9cm



**Bike Sign** - £7.50



Tandem Bike Sign - £8.33





Dude With The Food - CO1010

• High quality canvas with leather effect pockets



DR0020 Display- £49.80 Individual Price - £2.49





DR0023



DR0022



\_9000



Love My Meat - CO1011

DR0021

# Let The Mixing Be-Gin

GWR011-£3.33













# **Just One Prosecco**

WB3110 -£2.08



# A Gin Snob's Guide

YFD0161- Size 18 x 12 cm 96pp HB £4.19



# How To Order A Beer In 26 Languages

NI1201- £4.16



# **Rainbow Lustre Unicorn Glass**

GWL051- £5.83







ChatterWALL - £3.33



Example of frame packaging

TF8701



TF8710





TF8705









TF8711

TF8703











# Celebrate What Counts- Number Holders with Candles

SP9500 CDU - £99.60 Includes 8 white party candles Number size 8.4 x 6.4cm Individual Holders - £1.66







12 Pack Party Candles

CDU - £29.76 SP7201- £1.24







Candle and flame colours: Red, Orange, Blue, Green, White & Purple





TF8727













CELEBRATE



Packaged in an open-faced box with attractive foil detail.















GWG250

GWG240

GWG260

# Paper Straws - £2.08













P