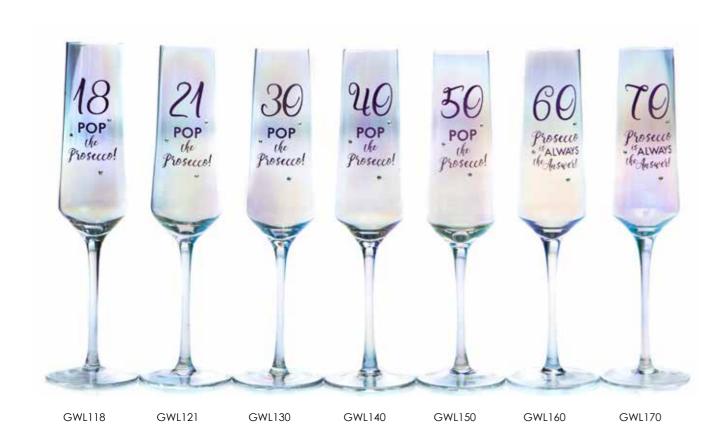

# **Rainbow Lustre Unicorn Glass**

GWL051- £5.83

ChatterWALL - £3.33

Example of frame packaging

TF8701

TF8710

TF8705

TF8711